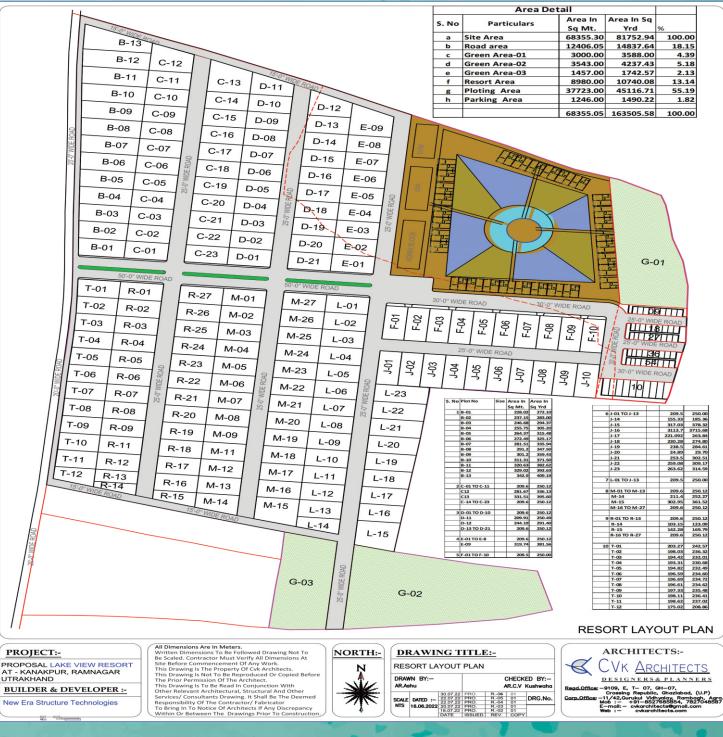

## SITE PLAN

#### **Total Land -95 Bigha**

- Total No of Plots 175
  Plot & Farm House Sizes- 240 To750 sq. yd
  Immediate Registry
- 4. Possession on 100%

Disclaimer- This does not constitute a legal offer. All Site plans, floor plans, layout plans, areas, dimensions and specifications etc. are subject to change till final completion of the project. soft furnishing, cupboards, furniture and gadgets are not part of the offering. All images are an artistic conceptualistion and do not purport to replicate the exact products.