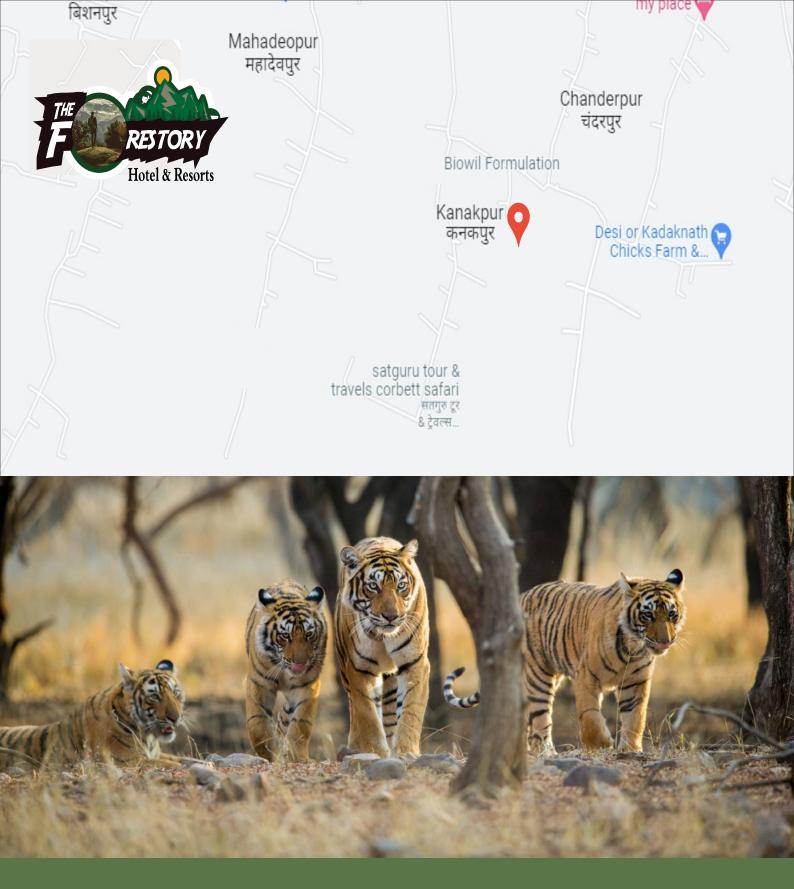

# Director's Message

"Mr. Anshul Nagpal is a Managing Director and Founder of Forestory Hotel & Resorts Pvt. Ltd. This has been another year of excellent progress for the company, delivering significantly improved financial returns, and continuing to invest in an organised and structured manner towards future growth. Our business policy of strategic tie ups along with the expansion of our business portfolio together with our business model ensures that the Company remains both strong and dynamic." Jim Corbett National Park, which is a part of the larger Corbett Tiger Reserve, a Project Tiger Reserve lies in the Nainital district of Uttarakhand. The Tourist Zones, Bijrani Safari Zone, Jhirna Safari Zone, Dhela Safari Zone, Dhikala Zone, Durga Devi Zone.

## Jim Corbett National Park

11 n **-** 7 8